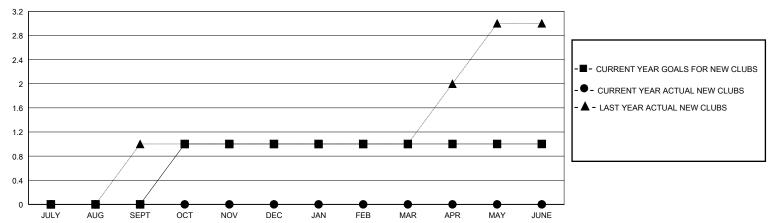

| 0         | 0             | JULY/AUG/SEPT         | 0                       | 21                      | 9                                                  |
| OCT/NOV/DEC           | 1             | 0         | 0             | OCT/NOV/DEC           | 5                       | 0                       | 0                                                  |
| JAN/FEB/MAR           | 0             | 0         | 0             | JAN/FEB/MAR           | 0                       | 0                       | 0                                                  |
| APR/MAY/JUNE          | 0             | 0         | 0             | APR/MAY/JUNE          | 0                       | 0                       | 0                                                  |

## GOALS AND ACTUAL NEW CLUBS CUMULATIVE



## GOALS AND ACTUAL MEMBERS CUMULATIVE



| DISTRIBUTION |  |
|--------------|--|
| 817 (56.85%) |  |

| DROPPED CLUBS: 0 |   |
|------------------|---|
| DROPPED MEMBERS  |   |
| DECEASED         | 1 |
| CLUB CANCELLED   | 0 |
| OTHER            | 7 |
| TOTAL            | 8 |

| 8 CLUBS OF 58 ADDED 1 OR MORE | GENDER DISTRIBUTION |              |  |
|-------------------------------|---------------------|--------------|--|
| NEW MEMBERS                   | MALE                | 817 (56.85%) |  |
|                               | FEMALE              | 619 (43.08%) |  |
|                               |                     |              |  |

CLICK HERE FOR CUMULATIVE MEMBERSHIP DATA

TOTAL FAMILY UNIT MEMBERS

FAMILY MEMBERS PAYING HALF **DUES** 

250

128