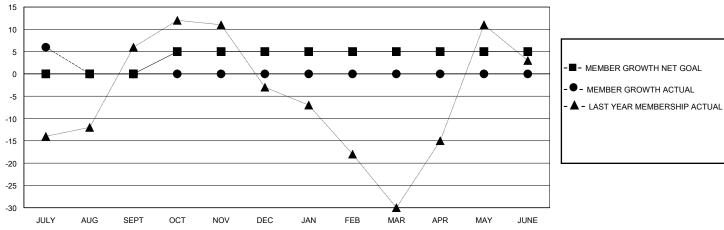

## GOALS AND ACTUAL MEMBERS CUMULATIVE

| DISTRIBUTION |  |
|--------------|--|
| 817 (56.85%) |  |

| DROPPED CLUBS: 0 |   |
|------------------|---|
| DROPPED MEMBERS  |   |
| DECEASED         | 1 |
| CLUB CANCELLED   | 0 |
| OTHER            | 7 |
| TOTAL            | 8 |